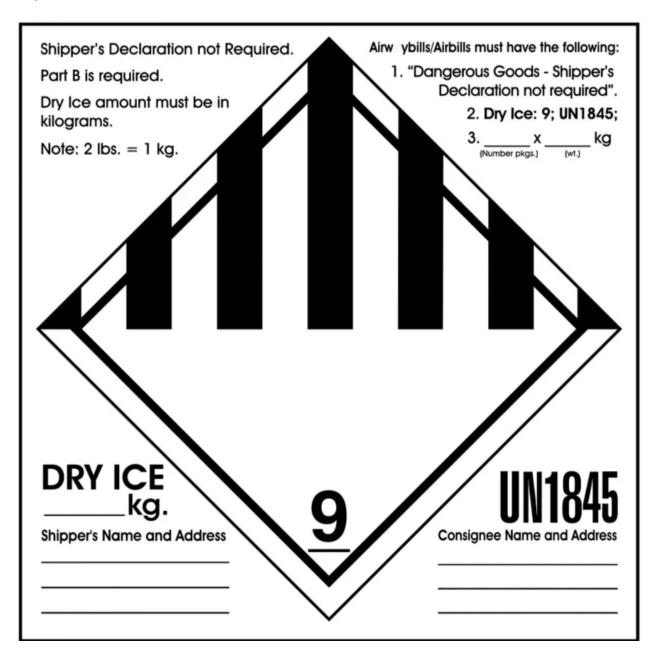

### Dry Ice Label

Dry ice labels are available from your courier. Please ensure all fields are filled in (shipper, recipient, and weight).